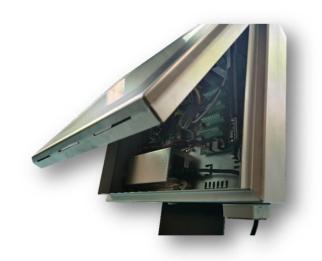

## On-site Access & Repairability provides minimum downtime

FT- Terminals are modular designed to give easy onsite access and repairability which results in minimum downtime in the production.

Being able to open the terminal with one single key in the production environment you get instant access to all parts of the inside terminal, which makes it easy to repair.

For any shattered or damaged items, you replace either a front or an inner-plate, and the terminal will be back in operation. The damaged spare part can be sent to us for repair, and our repair service offers extended life to your product.

## Features:

- Instant access by a single key
- On-site replacement
- Easy switch/upgrade of the inner-plate
- Easy switch/upgrade of the front
- Extended lifetime to your product